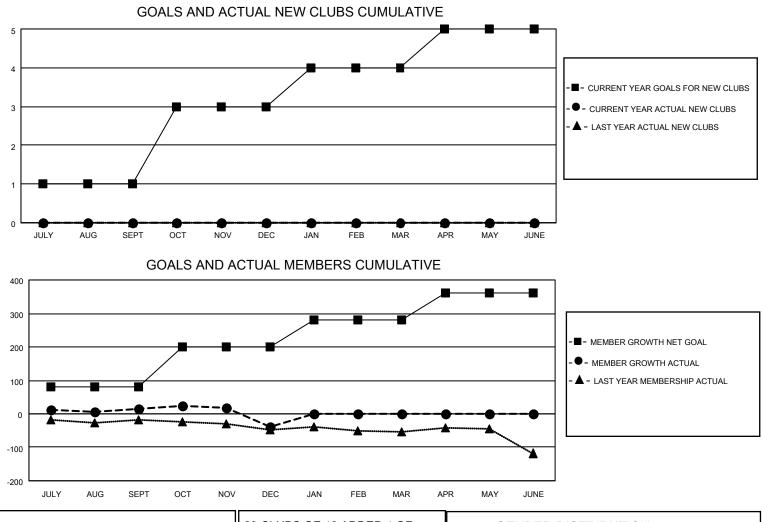

## LOCATION FLORIDA

District 35 I

Results as of: 12/31/2021

| Clubs                 |               |           |               | Members               |                        |                         |                                                    |
|-----------------------|---------------|-----------|---------------|-----------------------|------------------------|-------------------------|----------------------------------------------------|
| RESULTS FOR 2021-2022 |               |           |               | RESULTS FOR 2021-2022 |                        |                         |                                                    |
| QUARTER               | NEW CLUB GOAL | NEW CLUBS | DROPPED CLUBS | QUARTER               | BER GROWTH NET<br>GOAL | MEMBER GROWTH<br>ACTUAL | DROPPED<br>MEMBERS ACTUAL<br>(including transfers) |
| JULY/AUG/SEPT         | 1             | 0         | 0             | JULY/AUG/SEPT         | 80                     | 56                      | 33                                                 |
| OCT/NOV/DEC           | 2             | 0         | 2             | OCT/NOV/DEC           | 120                    | 47                      | 90                                                 |
| JAN/FEB/MAR           | 1             | 0         | 0             | JAN/FEB/MAR           | 80                     | 0                       | 0                                                  |
| APR/MAY/JUNE          | 1             | 0         | 0             | APR/MAY/JUNE          | 80                     | 0                       | 0                                                  |